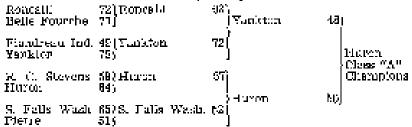

| 59) Bratton            | 48!               | 1: 13.1 11.11                     |
| Stickney                   | 84)                    |                   |                                   |
| Excery<br>Mando SCHS       | 72 (Emery<br>64 i      | 58 <u>කිහ</u> ecy | 55)                               |

Consolation Series

| Dewills                  | 62) Dewdle<br>80î   |       | esj                     |
|--------------------------|---------------------|-------|-------------------------|
| Woodsocket               | •                   |       | j Bawdle<br>Milass "B"  |
| Stickney<br>Martin BCIIS | 87) Marcin I<br>59) | DCIIS | Canadalion<br>(Casuplon |

#### Third Place

Storre Valley 70 Briefon, \$7

#### Seventh Place.

Wroneachet 36 Stickney 43

#### "A"

Championship Series



#### Consolidation Besieb

```
Brits Emprise 70 Botte rimarche 53 Relie Fourche Fiandreau Ind. 60 Relie Fourche Class "A"

R. C. Stevens 67) R. C. Stevens 49 Consolation Pterre 55 Champions
```

#### Third Place

Steux Palls Washington 89 Aberdeen Romalti 88

#### Beventh Pjaco.

Pierre 82 - Flandroam Ingling 72

#### ROSTERS OF CLASS "B" FINALISTS

The players on Emery's Class "B" Championship team coached by Joe Schlimgen were Roger Leitheiser, Mike Winter, Daryl Treveen, Steve Lienemann, Tom Tornow, Terry Hanssen, Dale Bartel, Kevin Janssen, Harry Bleeker, Stan Fluth, Jim Schultz and Bob Otten.

Coach Gayle Hoover's runner-up team from Parker consisted of Jim Bones, Mike Begeman, Dave Scott, Mark Koller, Doug Richards, Greg Mielke, Wayne Ahrendt, Jody Boline, Allen Begeman, Darwin Mel